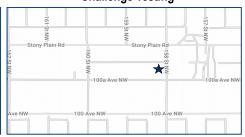

## **Edmonton - West/Canora**

15803 100A Avenue NW (in Canora Medical & Hyperbaric Clinic)

Services: PFT, Spirometry, Methacholine Challenge Testing