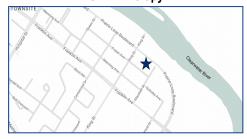

## Ft. McMurray

8106 Fraser Avenue #55 (in Maxwell Medical Clinic)

Services: HSAT (Level III Sleep Study), CPAP Therapy