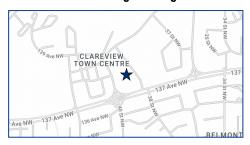

## **Edmonton - North Central/Clareview**

3804 137 Avenue NW (in Eastgate Medical)
Services: PFT, Spirometry, Methacholine
Challenge Testing