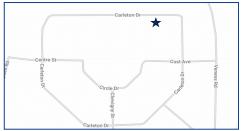

### St. Albert

102-225 Carleton Drive (in Kingsridge Medical)
Services: PFT, Spirometry, ABG,
Methacholine Challenge Testing